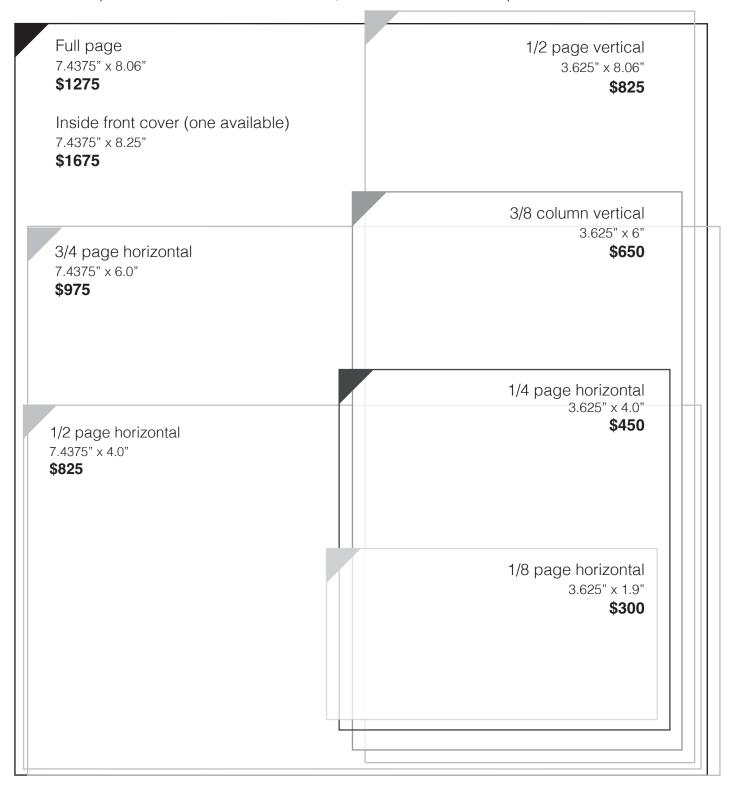

#### **Print Ad Rates & Dimensions**

| Size                                        | Dimensions in inches | Cost   |
|---------------------------------------------|----------------------|--------|
| <sup>1</sup> / <sub>8</sub> Page Horizontal | 3.625w x 1.9h        | \$300  |
| ¼ Page Horizontal                           | 3.625w x 4.0h        | \$450  |
| 3/8 Column Vertical                         | 6.0h x 3.625w        | \$650  |
| ½ Page Horizontal                           | 7.4375w x 4.0h       | \$825  |
| 1/2 Page Vertical                           | 3.625w x 8.06h       | \$825  |
| ¾ Page                                      | 7.4375w x 6.0h       | \$975  |
| Full Page                                   | 7.4375w x 8.06h      | \$1275 |
| Inside Front Cover                          | 7.4375w x 8.25h      | \$1675 |
| Stand-alone Web Ad                          | 336px x 280px        | \$250  |